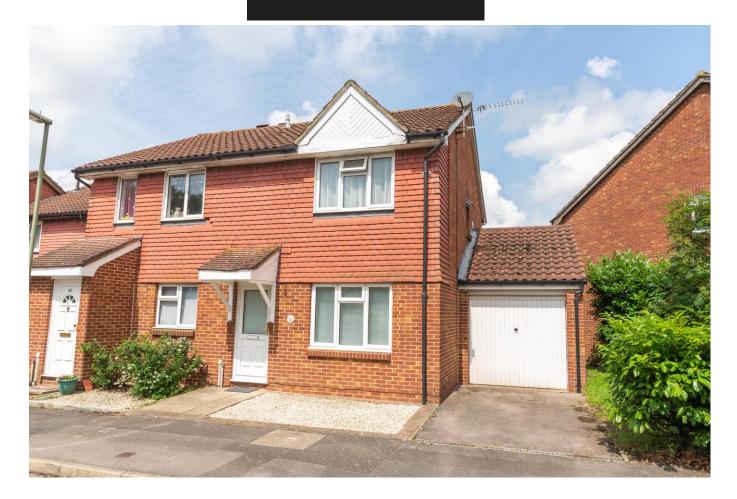

A pretty three-bedroom semi-detached home with garage and driveway parking. Internally this is a nice modern home all well presented with a neutral tone. There are three bedrooms and a family bathroom on the first floor and the ground floor is made up of your living space and kitchen. There are two reception areas with a lounge and dining set up. Externally you have a low maintenance rear garden with patio and Astro turf. You have a garage on the side of the house and driveway parking giving off-street parking. Situated within Walton-on-Thames in this popular residential area. This end of town is popular for families with the River Thames and Xcel Leisure centre not far away. Available unfurnished and from the 20th March 2024. EPC Rating C.