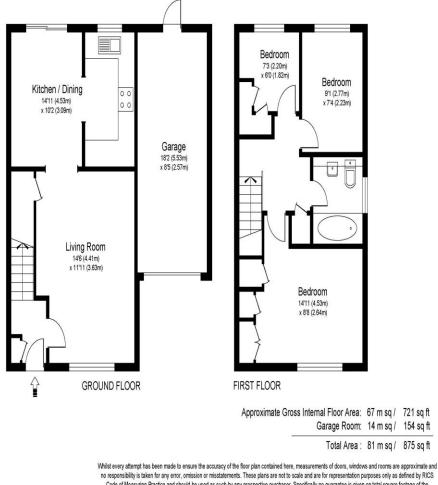

38 Shaw Drive Walton-On-Thames Surrey KT12 2LS

£1850pcm + Initial Deposit

Code of Measuring Practice and should be used as such by any prospective purchaser. Specifically no guarantee is given on total square footage of the property if quoted on this plan. Any figure given is for initial guidance only and should not be relied on as a basis of valuation.

A pretty three-bedroom semi-detached home with garage and driveway parking. Internally this is a nice modern home all well presented with a neutral tone. There are three bedrooms and a family bathroom on the first floor and the ground floor is made up of your living space and kitchen. There are two reception areas with a lounge and dining set up. Externally you have a low maintenance rear garden with patio and Astro turf. You have a garage on the side of the house and driveway parking giving off-street parking. Situated within Walton-on-Thames in this popular residential area. This end of town is popular for families with the River Thames and Xcel Leisure centre not far away. Available unfurnished and from the 20th March 2024. EPC Rating C.