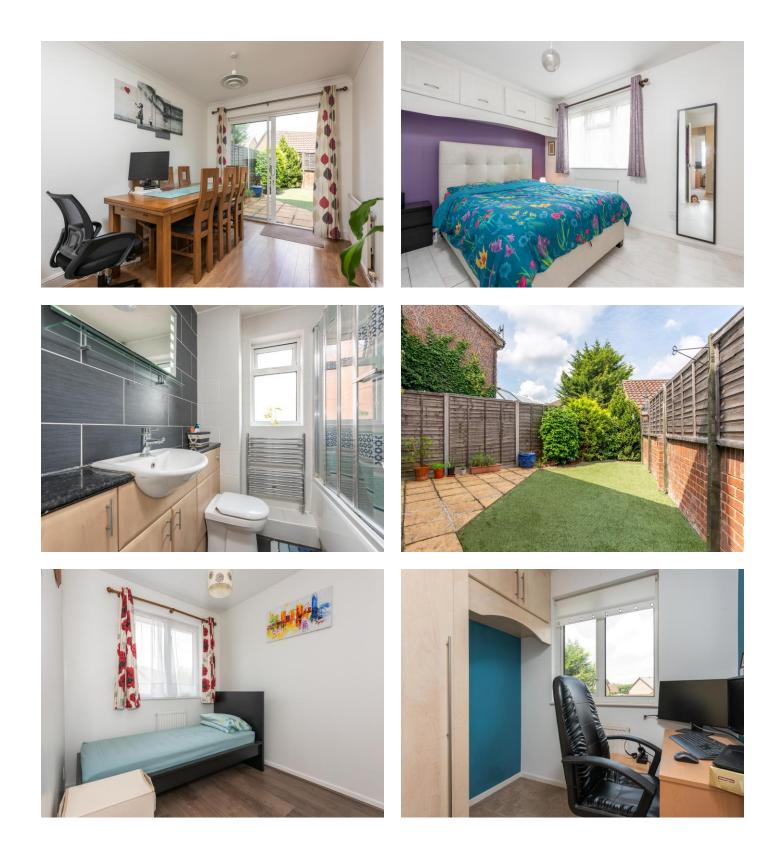

A pretty three-bedroom semi-detached home with garage and driveway parking. Internally this is a nice modern home all well presented with a neutral tone. There are three bedrooms and a family bathroom on the first floor and the ground floor is made up of your living space and kitchen. There are two reception areas with a lounge and dining set up. Externally you have a low maintenance rear garden with patio and Astro turf. You have a garage on the side of the house and driveway parking giving off-street parking. Situated within Walton-on-Thames in this popular residential area. This end of town is popular for families with the River Thames and Xcel Leisure centre not far away. Available unfurnished and from the 20th March 2024. EPC Rating C.